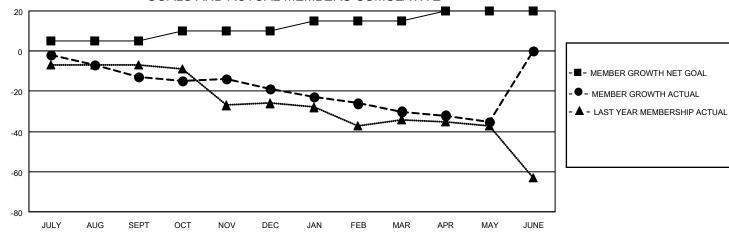

## GOALS AND ACTUAL MEMBERS CUMULATIVE

| DROPPED CLUBS: 0 |    | 10 CLUBS OF 37 ADDED 1 OR MORE | GENDER DISTRIBUTION             |              |     |
|------------------|----|--------------------------------|---------------------------------|--------------|-----|
|                  |    | NEW MEMBERS                    | MALE                            | 626 (77.67%) |     |
|                  |    | 1                              | FEMALE                          | 180 (22.33%) |     |
| DROPPED MEMBERS  |    |                                |                                 |              |     |
| DECEASED         | 11 | CLICK HERE FOR CUMULATIVE      | TOTAL FAMILY UNIT MEMBERS       |              | 112 |
| CLUB CANCELLED 0 |    | MEMBERSHIP DATA                |                                 |              |     |
| OTHER            | 46 |                                | FAMILY MEMBERS PAYING HALF DUES |              | 56  |
| TOTAL            | 57 |                                |                                 |              |     |